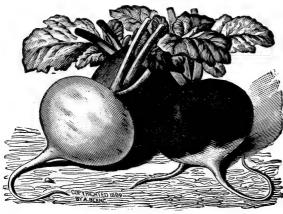

| .10  | .25 | .65    |
|                                   |      |     |        |

#### PUMPKINS

| CULTURE.—Same as for squash, or may be planted with corn.    |      | Qt. | Pk.               |
|--------------------------------------------------------------|------|-----|-------------------|
| CONNECTICUT FIELD,—The popular one for general crop,         |      | .20 | \$1.25            |
|                                                              | Pkt. | Oz. | $\frac{1}{4}$ Lb. |
| CUSHAW OR CROOKNECK,—Cream color, grows to a large size,     | .05  | .10 | .25               |
| KING OF THE MAMMOTHS,—Grows very large, round, flat, yellow, | .05  | .15 | .35               |
| SWEET OR SUGAR,—Small, round, yellow, excellent for pies,    | .05  | .10 | .20               |



#### RADISH

CULTURE.—Sow as soon as ground is dry, in rows 8 to 12 in. apart, and every 10 days after for succession, up to middle of June. Light, rich soil.

EARLY ROUND DARK RED,— Early, pleasant, flavored, 5c pkt., 10c oz., 25c 1/4 lb., 70c lb.

EARLY SCARLET TURNIP,—Popular, quick grower, mild flavor, 5e pkt., 10e oz., 20e 1/4 lb., 50e lb.

SCARLET TURNIP, WHITE TIPPED,—Very early, fine quality, 5c pkt., 10c oz., 20c 1/4 lb., 60c lb.

| OLIVE SHAPED SCARLET,—Early, flesh firm and crisp, 5c pkt., 10c | oz., 2 | 0c ½ | (lb., 60 | c lb. |
|-----------------------------------------------------------------|--------|------|----------|-------|
|                                                                 |        |      | ¼Lb.     |       |
| ROSY GEM,—Globe shaped, deep scarlet on top